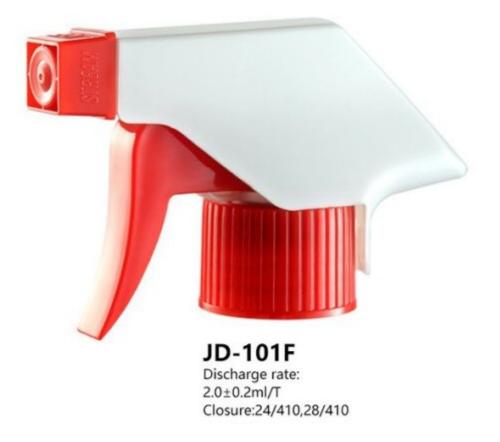

## plastic hand pump sprayer for kitchen cleanser

Specifications :

**Detail Introduction :** plastic hand pump sprayer for kitchen cleanser

| JM-L11-2 JM-L11-4 JM-L12 JM-L12-1 JM-L12-2 JM-L12-3 JM-L13 JM-L13 JM-L14 JM-L14                                                                                                                                                                                                                                                                                                                                                                                                                                                                                                                                                                                                                                                                                                                                                                                                                                                                                                                                                                                                                                                                                                                                                                                                                                                                                                                                                                                                                                                                                                                                                                                                                                                                                                                                                                                                                                                                                                                                                                                                                                                | JN-T01<br>JN-T01<br>025/100<br>JN-T01<br>JN-T01<br>JN-T01<br>JN-T01<br>JN-T02<br>JN-T02<br>025/410<br>025/410<br>JN-T02<br>025/410<br>025/410<br>JN-T02<br>025/410<br>025/410<br>025/410<br>025/410<br>025/410<br>025/410<br>025/410<br>025/410<br>025/410<br>025/410<br>025/410<br>025/410<br>025/410<br>025/410<br>025/410<br>025/410<br>025/410<br>025/410<br>025/410<br>025/410<br>025/410<br>025/410<br>025/410<br>025/410<br>025/410<br>025/410<br>025/410<br>025/410<br>025/410<br>025/410<br>025/410<br>025/410<br>025/410<br>025/410<br>025/410<br>025/410<br>025/410<br>025/410<br>025/410<br>025/410<br>025/410<br>025/410<br>025/410<br>025/410<br>025/410<br>025/410<br>025/410<br>025/410<br>025/410<br>025/410<br>025/410<br>025/410<br>025/410<br>025/410<br>025/410<br>025/410<br>025/410<br>025/410<br>025/410<br>025/410<br>025/410<br>025/410<br>025/410<br>025/410<br>025/410<br>025/410<br>025/410<br>025/410<br>025/410<br>025/410<br>025/410<br>025/410<br>025/410<br>025/410<br>025/410<br>025/410<br>025/410<br>025/410<br>025/410<br>025/410<br>025/410<br>025/410<br>025/410<br>025/410<br>025/410<br>025/410<br>025/410<br>025/410<br>025/410<br>025/410<br>025/410<br>025/410<br>025/410<br>025/410<br>025/410<br>025/410<br>025/410<br>025/410<br>025/410<br>025/410<br>025/410<br>025/410<br>025/410<br>025/410<br>025/410<br>025/410<br>025/410<br>025/410<br>025/410<br>025/410<br>025/410<br>025/410<br>025/410<br>025/410<br>025/410<br>025/410<br>025/410<br>025/410<br>025/410<br>025/410<br>025/410<br>025/410<br>025/410<br>025/410<br>025/410<br>025/410<br>025/410<br>025/410<br>025/410<br>025/410<br>025/410<br>025/410<br>025/410<br>025/410<br>025/410<br>025/410<br>025/410<br>025/410<br>025/410<br>025/410<br>025/410<br>025/410<br>025/410<br>025/410<br>025/410<br>025/410<br>025/410<br>025/410<br>025/410<br>025/410<br>025/410<br>025/410<br>025/410<br>025/410<br>025/410<br>025/410<br>025/410<br>025/410<br>025/410<br>025/410<br>025/410<br>025/410<br>025/410<br>025/410<br>025/410<br>025/410<br>025/410<br>025/410<br>025/410<br>025/410<br>025/410<br>025/410<br>025/410<br>025/410<br>025/410<br>025/410<br>025/410<br>025/410<br>025/410<br>025/410<br>025/410<br>025/410<br>025/410<br>025/410<br>025/410<br>025/410<br>025/410<br>025/410<br>025/410<br>025/410<br>025/410<br>025/410<br>025/410<br>025/410<br>025/410<br>025/410<br>025/410<br>025/410<br>025/410<br>025/410<br>025/410<br>025/410<br>025/410<br>025/410<br>025/410<br>025/410<br>025/410<br>025/410<br>025/410<br>025/410<br>025/410<br>025/410<br>025/410<br>025/410<br>025/410<br>025/410<br>025/410<br>025/410<br>025/410<br>025/410<br>025/410<br>025/410<br>025/410<br>025/410<br>025/410<br>025/410<br>025/410<br>025/410<br>025/410<br>025/410<br>025/410<br>025/410<br>025/410<br>025/410<br>025/410<br>025/410<br>025/410<br>025/410<br>000<br>0000000000000000000000000000 |
|--------------------------------------------------------------------------------------------------------------------------------------------------------------------------------------------------------------------------------------------------------------------------------------------------------------------------------------------------------------------------------------------------------------------------------------------------------------------------------------------------------------------------------------------------------------------------------------------------------------------------------------------------------------------------------------------------------------------------------------------------------------------------------------------------------------------------------------------------------------------------------------------------------------------------------------------------------------------------------------------------------------------------------------------------------------------------------------------------------------------------------------------------------------------------------------------------------------------------------------------------------------------------------------------------------------------------------------------------------------------------------------------------------------------------------------------------------------------------------------------------------------------------------------------------------------------------------------------------------------------------------------------------------------------------------------------------------------------------------------------------------------------------------------------------------------------------------------------------------------------------------------------------------------------------------------------------------------------------------------------------------------------------------------------------------------------------------------------------------------------------------|--------------------------------------------------------------------------------------------------------------------------------------------------------------------------------------------------------------------------------------------------------------------------------------------------------------------------------------------------------------------------------------------------------------------------------------------------------------------------------------------------------------------------------------------------------------------------------------------------------------------------------------------------------------------------------------------------------------------------------------------------------------------------------------------------------------------------------------------------------------------------------------------------------------------------------------------------------------------------------------------------------------------------------------------------------------------------------------------------------------------------------------------------------------------------------------------------------------------------------------------------------------------------------------------------------------------------------------------------------------------------------------------------------------------------------------------------------------------------------------------------------------------------------------------------------------------------------------------------------------------------------------------------------------------------------------------------------------------------------------------------------------------------------------------------------------------------------------------------------------------------------------------------------------------------------------------------------------------------------------------------------------------------------------------------------------------------------------------------------------------------------------------------------------------------------------------------------------------------------------------------------------------------------------------------------------------------------------------------------------------------------------------------------------------------------------------------------------------------------------------------------------------------------------------------------------------------------------------------------------------------------------------------------------------------------------------------------------------------------------------------------------------------------------------------------------------------------------------------------------------------------------------------------------------------|
| 050/400 030/410 032/410 032/410 032/400 032/400 032/400 032/400 024/410 028/410 028/410 028/410 028/410 028/410<br>JM-L15 JM-L15 JM-L16 JM-L16 JM-L17 JM-L17 JM-L18 JM-L18 JM-L19 JM-L19 JM-L20<br>024/410 028/410 024/410 028/410 024/410 024/410 024/410 024/410 024/410 024/410 024/410 024/410 024/410 024/410                                                                                                                                                                                                                                                                                                                                                                                                                                                                                                                                                                                                                                                                                                                                                                                                                                                                                                                                                                                                                                                                                                                                                                                                                                                                                                                                                                                                                                                                                                                                                                                                                                                                                                                                                                                                             | JM-T03<br>JM-T04<br>R28/415<br>JM-T04<br>JM-T04<br>JM-T04<br>JM-T04<br>JM-T05<br>JM-T05<br>JM-T05<br>JM-T05<br>JM-T05<br>JM-T05<br>JM-T05<br>JM-T05<br>JM-T05<br>JM-T05<br>JM-T06<br>G28/410                                                                                                                                                                                                                                                                                                                                                                                                                                                                                                                                                                                                                                                                                                                                                                                                                                                                                                                                                                                                                                                                                                                                                                                                                                                                                                                                                                                                                                                                                                                                                                                                                                                                                                                                                                                                                                                                                                                                                                                                                                                                                                                                                                                                                                                                                                                                                                                                                                                                                                                                                                                                                                                                                                                             |
| JN-L20 JN-L21 JN-L21 JN-L22 JN-L23 JN-L001 JN-L01-1 JN-L01-2 JN-L01-3 JN-L01-4 JN-L01-5<br>028/410 024/410 028/410 024/415 028/415 024/410 024/410 024/410 024/410 024/410 024/410                                                                                                                                                                                                                                                                                                                                                                                                                                                                                                                                                                                                                                                                                                                                                                                                                                                                                                                                                                                                                                                                                                                                                                                                                                                                                                                                                                                                                                                                                                                                                                                                                                                                                                                                                                                                                                                                                                                                             | JW-T06 JW-T06 JW-T07 JW-T07 JW-T07 JW-T08 JW-T08<                                                                                                                                                                                                                                                                                                                                                                                                                                                                                                                                                                                                                                                                                                                                                                                                                                                                                                                                                                                                                                                                                                                                                                                                                                                                                                                                                                                                                                                                                                                                                                                                                                                                                                                                                                                                                                                                                                                                                                                                                                                                                                                                                                                                                                                                                                      |
| Image: Number of the state of the                         | JN-T09 JN-T09 JN-T09 JN-T09 JN-T10 JN-T10 JN-T110 JN-T111 JN-T                                                                                                                                                                                                                                                                                                                                                                                                                                                                                                                                                                                                                                                                                                                                                                                                                                                                                                                                                                                                                                                                                                                                                                                                                                                                                                                                                                                                                                                                                                                                                                                                                                                                                                                                                                                                                                                                                                                                                                                                                                                                                                                                                                                                                                                   |
| NOLOGI JW-L01-6 JW-L01-7 JW-L01-8 JW-L01-9 JW-L01-10 JW-L01-11 JW-L01-12 JW-L022 JW-L02-1 JW-L02-2 JW-L02-1 JW-L02-1 JW-L02-1 JW-L02-1 JW-L02-1 JW-L02-1 JW-L02-1 JW-L02-1 JW-L02-2 JW-L02-3 JW-L02-3 JW-L02-3 JW-L02-4 JW-L02-5 JW-L03-3 JW-L03-2 JW-L03-3 JW-L04-4 JW-L04-1 JW-L04-2 JW-L04-3 JW-L02-4 JW-L02-5 JW-L03-3 JW-L03-2 JW-L03-3 JW-L04-4 JW-L04-1 JW-L04-2 JW-L04-3 JW-L04-3 JW-L04-3 JW-L04-4 JW-L02-4 JW-L02-5 JW-L03-2 JW-L03-2 JW-L03-3 JW-L04-4 JW-L04-1 JW-L04-2 JW-L04-3 JW-L04-4 JW- | JW-T118 JW-T118-1 JW-T118-2 JW-T11C JW-T11C-1 JW-T11C-2 JW-T110 JW-T1110                                                                                                                                                                                                                                                                                                                                                                                                                                                                                                                                                                                                                                                                                                                                                                                                                                                                                                                                                                                                                                                                                                                                                                                                                                                                                                                                                                                                                                                                                                                                                                                                                                                                                                                                                                                                                                                                                                                                                                                                                                                                                                                                                                                                        |
| JN-L04-4 JN-L005 JN-L05-1 JN-L05-2 JN-L05-3 JN-L05-4 JN-L05-5 JN-L05-6 JN-L006 JN-L006-1<br>028/410 028/410 028/410 028/410 028/415 024/415 024/415 028/410 028/410 024/410 024/410                                                                                                                                                                                                                                                                                                                                                                                                                                                                                                                                                                                                                                                                                                                                                                                                                                                                                                                                                                                                                                                                                                                                                                                                                                                                                                                                                                                                                                                                                                                                                                                                                                                                                                                                                                                                                                                                                                                                            | JN-T15-1 JN-T16<br>028/400/410 024/410<br>028/410<br>028/410<br>028/410<br>028/410<br>028/410<br>028/410<br>028/410<br>028/410<br>028/410<br>028/410<br>028/410<br>028/410<br>028/410<br>028/410<br>028/410<br>028/410<br>028/410<br>028/410<br>028/410<br>028/410<br>028/410<br>028/410<br>028/410<br>028/410<br>028/410<br>028/410<br>028/410<br>028/410<br>028/410<br>028/410<br>028/410<br>028/410<br>028/410<br>028/410<br>028/410<br>028/410<br>028/410<br>028/410<br>028/410<br>028/410<br>028/410<br>028/410<br>028/410<br>028/410<br>028/410<br>028/410<br>028/410<br>028/410<br>028/410<br>028/410<br>028/410<br>028/410<br>028/410<br>028/410<br>028/410<br>028/410<br>028/410<br>028/410<br>028/410<br>028/410<br>028/410<br>028/410<br>028/410<br>028/410<br>028/410<br>028/410<br>028/410<br>028/410<br>028/410<br>028/410<br>028/410<br>028/410<br>028/410<br>028/410<br>028/410<br>028/410<br>028/410<br>028/410<br>028/410<br>028/410<br>028/410<br>028/410<br>028/410<br>028/410<br>028/410<br>028/410<br>028/410<br>028/410<br>028/410<br>028/410<br>028/410<br>028/410<br>028/410<br>028/410<br>028/410<br>028/410<br>028/410<br>028/410<br>028/410<br>028/410<br>028/410<br>028/410<br>028/410<br>028/410<br>028/410<br>028/410<br>028/410<br>028/410<br>028/410<br>028/410<br>028/410<br>028/410<br>028/410<br>028/410<br>028/410<br>028/410<br>028/410<br>028/410<br>028/410<br>028/410<br>028/410<br>028/410<br>028/410<br>028/410<br>028/410<br>028/410<br>028/410<br>028/410<br>028/410<br>028/410<br>028/410<br>028/410<br>028/410<br>028/410<br>028/410<br>028/410<br>028/410<br>028/410<br>028/410<br>028/410<br>028/410<br>028/410<br>028/410<br>028/410<br>028/410<br>028/410<br>028/410<br>028/410<br>028/410<br>028/410<br>028/410<br>028/410<br>028/410<br>028/410<br>028/410<br>028/410<br>028/410<br>028/410<br>028/410<br>028/410<br>028/410<br>028/410<br>028/410<br>028/410<br>028/410<br>028/410<br>028/410<br>028/410<br>028/410<br>028/410<br>028/410<br>028/410<br>028/410<br>028/410<br>028/410<br>028/410<br>028/410<br>028/410<br>028/410<br>028/410<br>028/410<br>028/410<br>028/410<br>028/410<br>028/410<br>028/410<br>028/410<br>028/410<br>028/410<br>028/410<br>028/410<br>028/410<br>028/410<br>028/410<br>028/410<br>028/410<br>028/410<br>028/410<br>028/410<br>028/410<br>028/410<br>028/410<br>028/410<br>028/410<br>028/410<br>028/410<br>028/410<br>028/410<br>028/410<br>028/410<br>028/410<br>028/410<br>028/410<br>028/410<br>028/410<br>028/410<br>028/410<br>028/410<br>028/410<br>028/410<br>028/410<br>028/410<br>028/410<br>028/410<br>028/410<br>028/410<br>028/410<br>028/410<br>028/410<br>028/410<br>028/410<br>028/410<br>028/410<br>028/410<br>028/410<br>028/410<br>028/410<br>028/410<br>028/410<br>028/410<br>028/410<br>00<br>00<br>00<br>00<br>00<br>00<br>00<br>00<br>00<br>00<br>00<br>00<br>0                                           |
| JM-1006-2 JM-1007 JM-107-1 JM-1008 JM-1009 JM-109-1 JM-1010 JM-1010-1 JM-1011 JM-1011<br>028/410 028/410 028/410 028/410 028/410 028/410 028/410 028/410 028/410 028/410 028/410 028/410                                                                                                                                                                                                                                                                                                                                                                                                                                                                                                                                                                                                                                                                                                                                                                                                                                                                                                                                                                                                                                                                                                                                                                                                                                                                                                                                                                                                                                                                                                                                                                                                                                                                                                                                                                                                                                                                                                                                       | JN-T20<br>U28/400<br>028/410<br>028/410<br>028/410<br>028/410<br>028/410<br>028/410<br>028/410<br>028/410<br>028/410<br>028/410<br>028/410<br>028/410<br>028/410<br>028/410<br>028/410<br>028/410<br>028/410<br>028/410<br>028/410<br>028/410<br>028/410<br>028/410<br>028/410<br>028/410<br>028/410<br>028/410<br>028/410<br>028/410<br>028/410<br>028/410<br>028/410<br>028/410<br>028/410<br>028/410<br>028/410<br>028/410<br>028/410<br>028/410<br>028/410<br>028/410<br>028/410<br>028/410<br>028/410<br>028/410<br>028/410<br>028/410<br>028/410<br>028/410<br>028/410<br>028/410<br>028/410<br>028/410<br>028/410<br>028/410<br>028/410<br>028/410<br>028/410<br>028/410<br>028/410<br>028/410<br>028/410<br>028/410<br>028/410<br>028/410<br>028/410<br>028/410<br>028/410<br>028/410<br>028/410<br>028/410<br>028/410<br>028/410<br>028/410<br>028/410<br>028/410<br>028/410<br>028/410<br>028/410<br>028/410<br>028/410<br>028/410<br>028/410<br>028/410<br>028/410<br>028/410<br>028/410<br>028/410<br>028/410<br>028/410<br>028/410<br>028/410<br>028/410<br>028/410<br>028/410<br>028/410<br>028/410<br>028/410<br>028/410<br>028/410<br>028/410<br>028/410<br>028/410<br>028/410<br>028/410<br>028/410<br>028/410<br>028/410<br>028/410<br>028/410<br>028/410<br>028/410<br>028/410<br>028/410<br>028/410<br>028/410<br>028/410<br>028/410<br>028/410<br>028/410<br>028/410<br>028/410<br>028/410<br>028/410<br>028/410<br>028/410<br>028/410<br>028/410<br>028/410<br>028/410<br>028/410<br>028/410<br>028/410<br>028/410<br>028/410<br>028/410<br>028/410<br>028/410<br>028/410<br>028/410<br>028/410<br>028/410<br>028/410<br>028/410<br>028/410<br>028/410<br>028/410<br>028/410<br>028/410<br>028/410<br>028/410<br>028/410<br>028/410<br>028/410<br>028/410<br>028/410<br>028/410<br>028/410<br>028/410<br>028/410<br>028/410<br>028/410<br>028/410<br>028/410<br>028/410<br>028/410<br>028/410<br>028/410<br>028/410<br>028/410<br>028/410<br>028/410<br>028/410<br>028/410<br>028/410<br>028/410<br>028/410<br>028/410<br>028/410<br>028/410<br>028/410<br>028/410<br>028/410<br>028/410<br>028/410<br>028/410<br>028/410<br>028/410<br>028/410<br>028/410<br>028/410<br>028/410<br>028/410<br>028/410<br>028/410<br>028/410<br>028/410<br>028/410<br>028/410<br>028/410<br>028/410<br>028/410<br>028/410<br>028/410<br>028/410<br>028/410<br>028/410<br>028/410<br>028/410<br>028/410<br>028/410<br>028/410<br>028/410<br>028/410<br>028/410<br>028/410<br>028/410<br>028/410<br>028/410<br>028/410<br>028/410<br>028/410<br>028/410<br>028/410<br>028/410<br>028/410<br>028/                                                                                                                                                                                                                                                                                                                     |