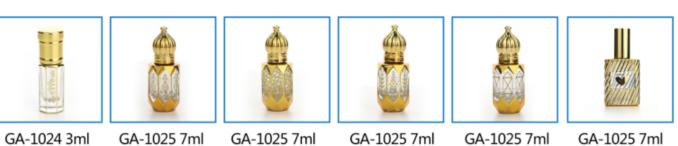

#### G-1015 50ml

G-1024 90ml

G-1035 20ml

G-1016 50ml

G-1034 8ml

G-1036 40ml