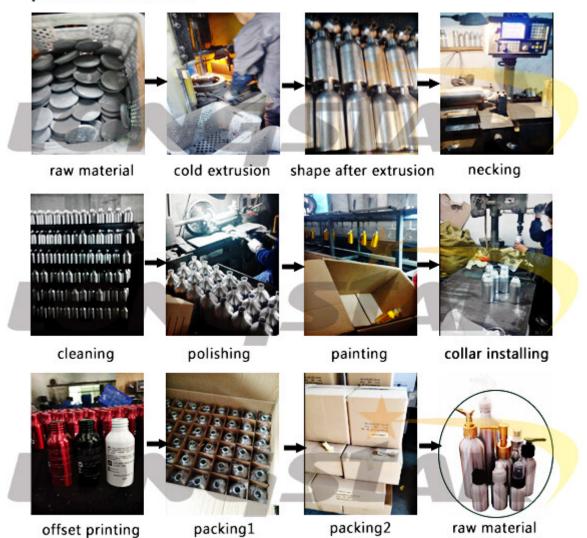

00ml,120ml,150ml,150ml,180ml,200ml,300ml,350ml,500ml,600,750ml,1000m l,1200ML,which are widely used in package industry. From us, aluminum bottles can be made according to customers' requirements.
- 2. The aluminum bottles can be matched with screw caps, aluminum sprayers & pumps, and anodizers of small sizes.
- 3. The inside walls of bottles are with food grade expoy inner coating and suitable for containing various liquid products.
- 4. Surface finish: spraying various colors such as red, blue, white, black etc, both glossy and matte.
- 5. We provide services of silk screen printing, heat transfer printing, hot stamping and labeling according to our clients' request.
- 6. We are innotive and ready to provide customer-made aluminum bottles.



## LONGSTAR













## production flow





# Detailed show



Perfect Sealing
accurate thread to protect leakage





Food Grade Safety

food grade expoy inner coating



Plastic cap and inner plug



Reliable stucture

brushed surface with clear lacquer

| Model    | Volume | Size                 | Carton Size | Quantity | Net/Gross<br>Weight |
|----------|--------|----------------------|-------------|----------|---------------------|
| LSA-50   | 50ML   | 45*70MM              | 49*49*31CM  | 400PCS   | 8.5/10.2            |
| LSA-100  | 100ML  | 45*95MM              | 49*49*31CM  | 300PCS   | 7.3/9               |
| LSA-150  | 150ML  | 45*145MM             | 49*49*31CM  | 200PCS   | 6.4/8.1             |
| LSA-200  | 200ML  | 50*150MM             | 54*54*32CM  | 200PCS   | 7.3/9.4             |
| LSA-250  | 250ML  | 50*173MM