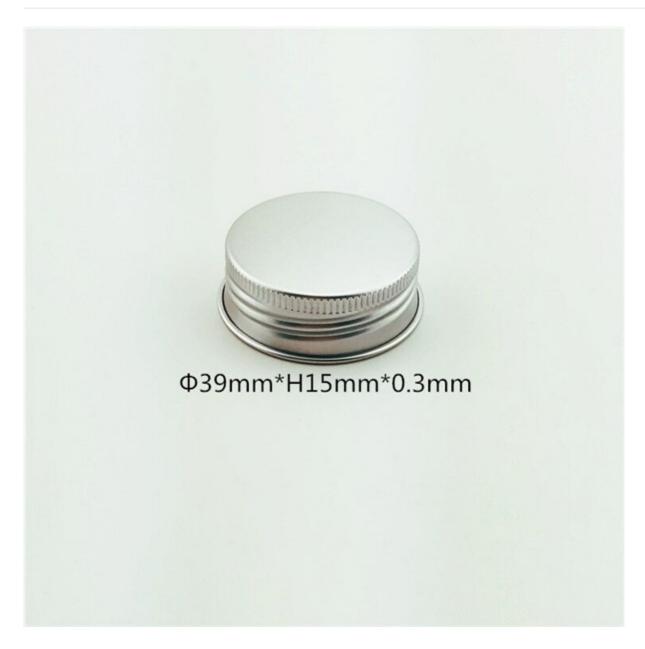

## 39mm aluminum screw cap

## **Detail Introduction:**

39mm aluminum screw cap

| communication corew cap |                                                                                           |
|-------------------------|-------------------------------------------------------------------------------------------|
| OEM & ODM               | Yes                                                                                       |
| Available Materials     | Aluminum Alloy                                                                            |
| Color                   | Red,Orange,Yellow,Green,Blue,Silver,Purple Or As Per Order                                |
| Surface Treatment       | Embossing, Punching, Printing, Anodizing                                                  |
| Application             | Mason Jar Lids, Water, Pill, Cosmetic Bottle Caps, Can Or Candy Jar Lids Etc              |
| Pattern & LOGO          | Can Be Customized                                                                         |
| Specification           | According To Customer's Order                                                             |
| Processing              | Metal Stamping                                                                            |
| Optional Types          | Bottle Caps, Can Lids, Jar Lids, Candy Cover Lid, Canning Jar Cover Caps, Candle lids Etc |
| Samples                 | Available                                                                                 |
| Payment Term            | T/T, Western Union, Paypal                                                                |