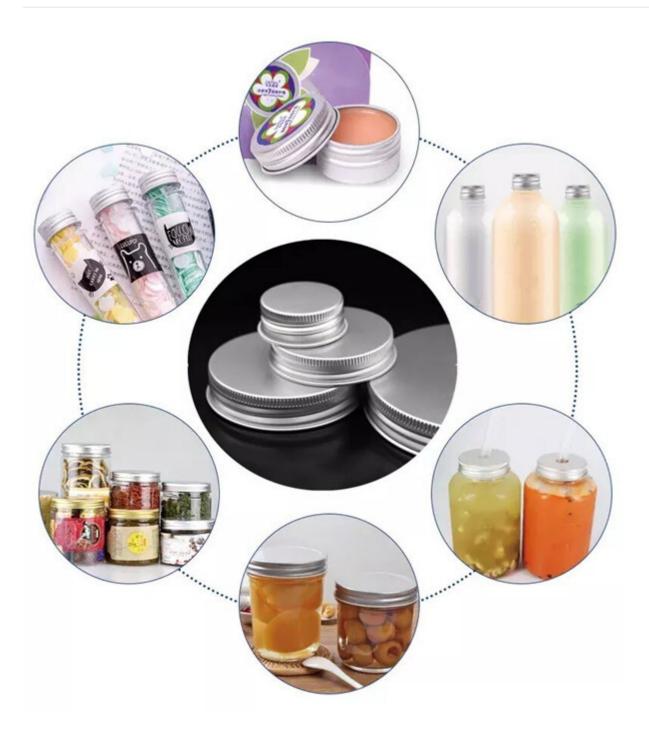

## **Detail Introduction:**

39mm aluminum screw cap

| communication corew cap |                                                                                           |
|-------------------------|-------------------------------------------------------------------------------------------|
| OEM & ODM               | Yes                                                                                       |
| Available Materials     | Aluminum Alloy                                                                            |
| Color                   | Red,Orange,Yellow,Green,Blue,Silver,Purple Or As Per Order                                |
| Surface Treatment       | Embossing, Punching, Printing, Anodizing                                                  |
| Application             | Mason Jar Lids, Water, Pill, Cosmetic Bottle Caps, Can Or Candy Jar Lids Etc              |
| Pattern & LOGO          | Can Be Customized                                                                         |
| Specification           | According To Customer's Order                                                             |
| Processing              | Metal Stamping                                                                            |
| Optional Types          | Bottle Caps, Can Lids, Jar Lids, Candy Cover Lid, Canning Jar Cover Caps, Candle lids Etc |
| Samples                 | Available                                                                                 |
| Payment Term            | T/T, Western Union, Paypal                                                                |